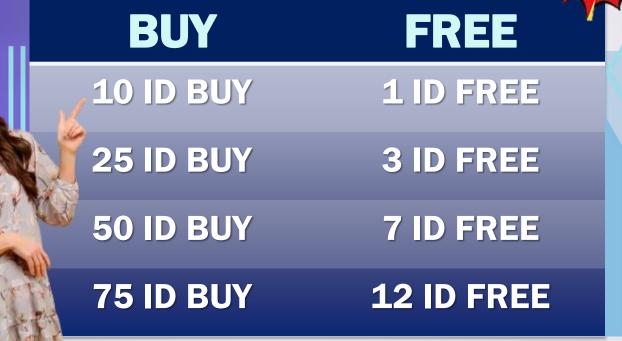

/-     |   |
|                                     | 8 <sup>th</sup>        | 102400/-       | 8    | 8,19,200/-     |   |
| •                                   | Sth Sth                | 204800/-       | 8    | 16,38,400/-    |   |
| %                                   | 10 <sup>th</sup>       | 409600/-       | 8    | 32,76,800/-    | % |
| TOTAL CASHBACK INCOME = 66,18,920/- |                        |                |      |                |   |

### **Direct Income**

**///** 



**Direct Income** 

PER MEMBER



Note:- After A,B Complete
Start Direct Income







# 71000

5 DIRECT SPONSOR COMPLETE ONLY 3 DAYS
( ACHIEVEMENT SALARY BONUS)

### **Binary Income**

- FIRST PAIR BINARY 1:2/2:1 (
- NEXT PAIR BINARY 1:1
- BINARY INCOME 10%
- DAILY CAPPING ₹35,000/-



#### Franchise Income









INR / USDT (BEP-20) NETWORK

MINIMUM WITHDRAWAL RS: 500/-

**MULTIPLE WITHDRAWAL RS: 500/-**

WITHDRAWAL CHARGE 10%

WITHDRAWAL TIME 10 AM - 04 PM

WITHDRAWAL MONDAY - SATURDAY