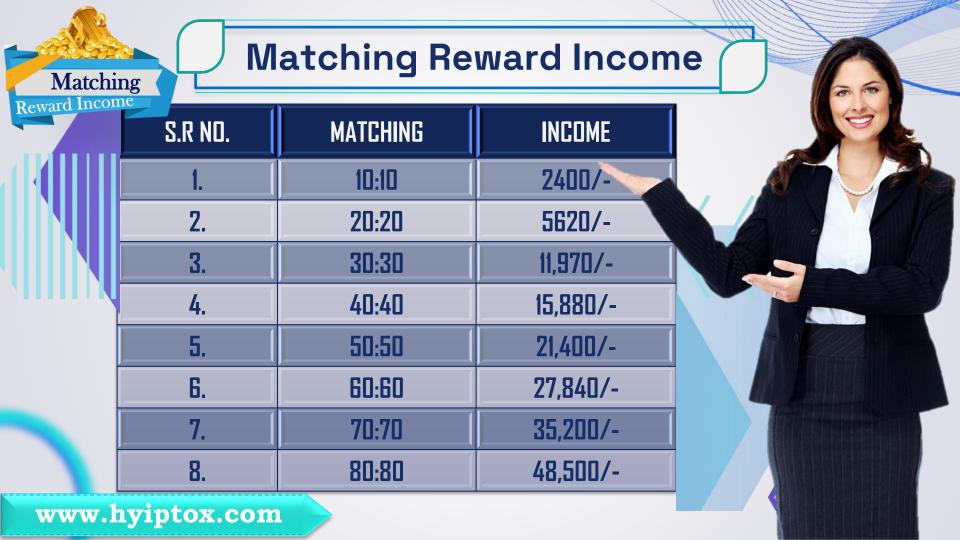

## **Types Of Income**

- CASHBACK CHART
- DIRECT INCOME
- MATCHING REWARD INCOME
- SALARY BONUS
- BINARY INCOME
- FRANCHISE INCOME