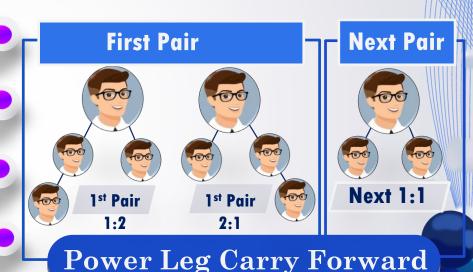

### **Binary Income**

- FIRST PAIR BINARY 1:2/2:1 (
- NEXT PAIR BINARY 1:1
- BINARY INCOME 10%
- DAILY CAPPING ₹35,000/-